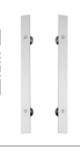

## Optional Door Handle Pulls:

For 18" [457 mm] back to back handle pulls:

CFT-DP18 x 630 (Stainless Steel)

For 36" [914 mm] back to back handle pulls:

CFT-DP36 x 630 (Stainless Steel)

ARCHITECTURE & DESIGN COLLECTION