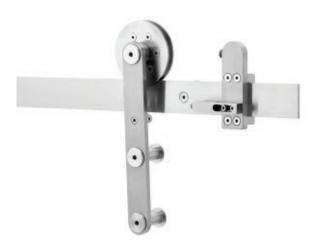

## **CROWDER FLAT TRACK SERIES**

Up to 300 lbs. [136 kg] per door

Crowder Flat Track 200 series features our classic strap mount hangers for an ultra-modern look.

4" [101.6 mm] Delrin wheels combined with our precision ball bearings provide extremely smooth and quiet door operation. The Catch'N'Close closing system gently guides the door into position without any assistance. The precision-machined 304 stainless steel solid flat track and hardware are polished to a satin finish.

## How to Specify/Order:

**Kit Code:** CFT-[]-202-SS X [track length] 1DR KIT (For 1-3/4" [44.5 mm] door) **Kit Code:** CFT-[]-202-38-SS X [track length] 1DR KIT (For 1-3/8" [34.9 mm] door)

[] = maximum door weight (CC1 for 150 lbs. [68 kg], CC2 for 200 lbs. [91 kg] or CC3 for 300 lbs. [136 kg])